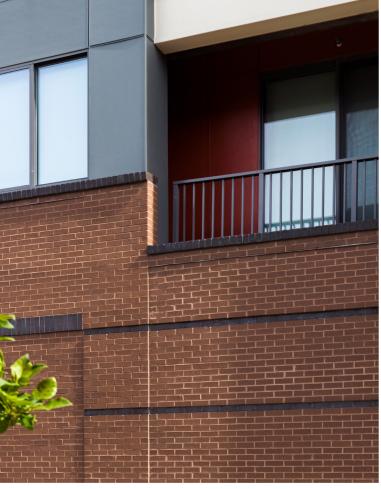

Stretching longer than a football field, the main façade of Ten at Clarendon incorporates vertical glass bays and metal fins to break down the apparent length of the overall building on this unique site. Glen-Gery brick was selected to wrap the building's lower two floors. Smoky Quartz Ironspot, a cream brick with dark ironspots, provides the scale and durable clay-based material as the building 'grows from the earth.' The brick colors of Benson (deep brown) and Black Pearl (black) used as banding, wrap the base of the building, while four-story sections of a blend of Rome Grey and Golden Dawn (both cream tone brick) bays the façade composition and relates directly to the brick of the adjacent urban context.

Glen-Gery brick is a sustainable, durable, and lowmaintenance material, making it perfect for inclusion in this LEED for Homes Platinum-rated building. The base condition is consistently durable by bringing Glen-Gery brick down to the grade around the entire structure: a stray snow shovel or car door won't cause damage. At the commercial level specifications, the thin brick veneer wall allowed them to easily meet the building code mandated with insulating the wall cavities without complicating the weather sealing of the exterior wall system.