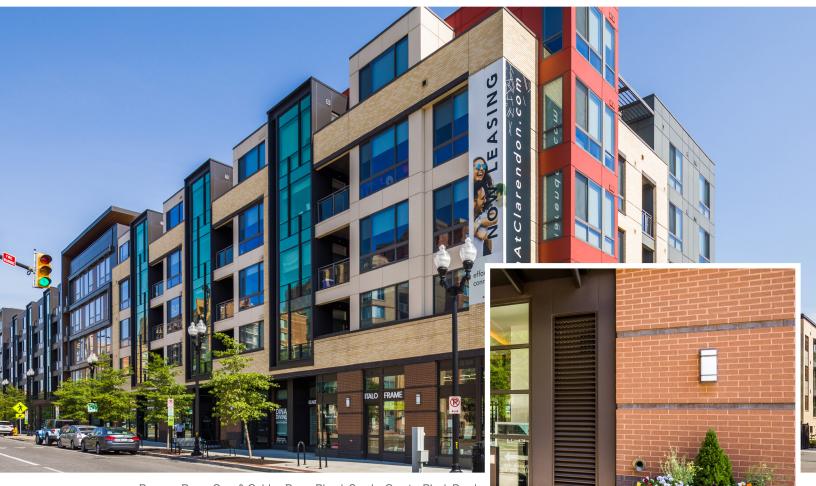

## Ten at Clarendon • Arlington, VA

Ten at Clarendon is a five-story, 143-unit luxury apartment community offering one, two, three, and four-bedroom units in the highly-coveted Arlington County neighborhood. The design of the project aimed to create a seamless transition, both in scale and use, between the small-scale residential neighborhood to the south and the dense, high-rise neighborhood to the north.

Stretching longer than a football field, the main façade of Ten at Clarendon incorporates vertical glass bays and metal fins to break down the apparent length of the overall building on this unique site. Glen-Gery brick was selected to wrap the building's lower two floors. Smoky Quartz Ironspot, a cream brick with dark ironspots, provides the scale and durable clay-based material as the building 'grows from the earth.' The brick colors of Benson (deep brown) and Black Pearl (black) used as banding, wrap the base of the building, while four-story sections of a blend of Rome Grey and Golden Dawn (both cream tone brick) bays the façade composition and relates directly to the brick of the adjacent urban context.

Glen-Gery brick is a sustainable, durable, and lowmaintenance material, making it perfect for inclusion in this LEED for Homes Platinum-rated building. The base condition is consistently durable by bringing Glen-Gery brick down to the grade around the entire structure: a stray snow shovel or car door won't cause damage. At the commercial level specifications, the thin brick veneer wall allowed them to easily meet the building code mandated with insulating the wall cavities without complicating the weather sealing of the exterior wall system.