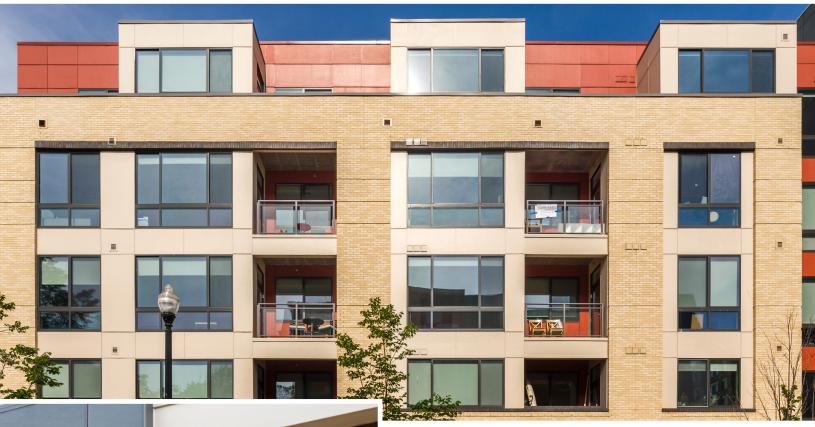

Stretching longer than a football field, the main façade of Ten at Clarendon incorporates vertical glass bays and metal fins to break down the apparent length of the overall building on this unique site. Glen-Gery brick was selected to wrap the building's lower two floors. Smoky Quartz Ironspot, a cream brick with dark ironspots, provides the scale and durable clay-based material as the building 'grows from the earth.' The brick colors of Benson (deep brown) and Black Pearl (black) used as banding, wrap the base of the building, while four-story sections of a blend of Rome Grey and Golden Dawn (both cream tone brick) bays the façade composition and relates directly to the brick of the adjacent urban context.

Glen-Gery brick is a sustainable, durable, and lowmaintenance material, making it perfect for inclusion in this LEED for Homes Platinum-rated building. The base condition is consistently durable by bringing Glen-Gery brick down to the grade around the entire structure: a stray snow shovel or car door won't cause damage. At the commercial level specifications, the thin brick veneer wall allowed them to easily meet the building code mandated with insulating the wall cavities without complicating the weather sealing of the exterior wall system.